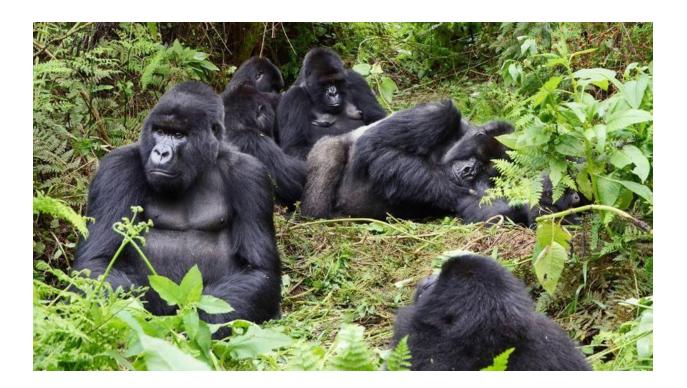

# ONE - DAY GORILLA TREKKING EXPERIENCE

Early morning breakfast then drive to the Musanze volcanoes national parkheadquarters, arrival to the park reception, briefings and grouping, Completing park formalities then embark on a once in a lifetime experienceof tracking mountain gorillas. Once you spot them you are allowed to spend an hour watching your closest long-lost cousin. This is perhaps one of the most breathtaking wildlife experiences on earth!!! You get so close tothese awesome giant primates. You stare at each other blankly not knowingwho to break the long silence first. Tracking the gorillas through the light mountain forest on the slopes of the Virunga is a magical experience. After you will transfer back Kigali.