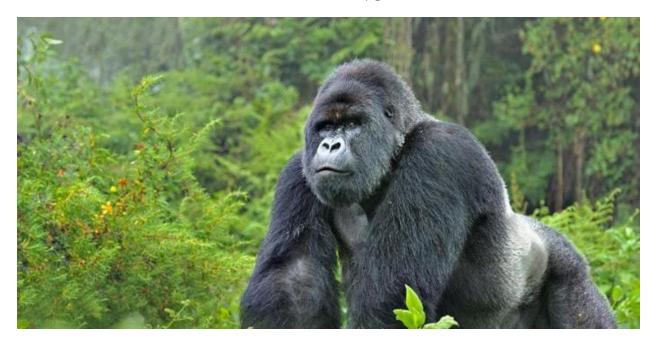

# ONE - DAY GORILLA TREKKING EXPERIENCE

Early morning breakfast then drive to the Musanze volcanoes national parkheadquarters, arrival to the park reception, briefings and grouping, Completing park formalities then embark on a once in a lifetime experienceof tracking mountain gorillas. Once you spot them you are allowed to spend an hour watching your closest long-lost cousin. This is perhaps one of the most breathtaking wildlife experiences on earth!!! You get so close tothese awesome giant primates. You stare at each other blankly not knowingwho to break the long silence first. Tracking the gorillas through the light mountain forest on the slopes of the Virunga is a magical experience. After you will transfer back Kigali.